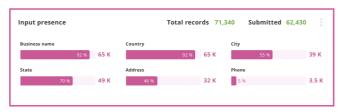

### Visualize And Assess Data Health

Quickly access deep intelligence on your data health such as data gaps, discrepancies, and duplicates

- REVEAL ANOMALIES in your customer data against a trusted source with a best-in-class identity resolution engine to help ensure match accuracy
- CREATE AND SAVE MATCH RULES for future use such as match quality thresholds based on D&B Confidence Code, Match Grade String, and the number of match candidates you want returned
- QUICKLY IDENTIFY the firmographic profile of your customer data, duplicates, and data gaps
- REDUCE TIME AND RESOURCES spent on manual file preparation tasks with an integrated machine learning engine that normalizes input records