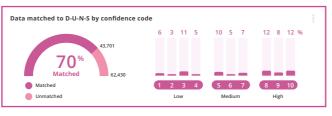

### Visualize And Assess Data Health

Quickly access deep intelligence on your data health such as data gaps, discrepancies, and duplicates

- REVEAL ANOMALIES in your customer data against a trusted source with a best-in-class identity resolution engine to help ensure match accuracy
- CREATE AND SAVE MATCH RULES for future use such as match quality thresholds based on D&B Confidence Code, Match Grade String, and the number of match candidates you want returned
- QUICKLY IDENTIFY the firmographic profile of your customer data, duplicates, and data gaps
- REDUCE TIME AND RESOURCES spent on manual file preparation tasks with an integrated machine learning engine that normalizes input records