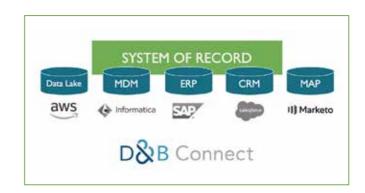

With D&B Connect, you'll get a more complete view of your most important business relationships and help keep your systems of record up to date such as Master Data Management (MDM) Platforms, data lakes, CRM, and Customer Data Platforms (CDPs).

### Keep Systems Of Record Up To Date

Maintain a solid data foundation across Master Data Management, data lakes, CRM, and Customer Data Platforms

- INVITE AND COLLABORATE on data management tasks with your team and save a record of past projects for easy access
- USE A DRAG AND DROP EXPERIENCE to load a CSV file or use an Amazon S3 bucket to move data across your technology stack