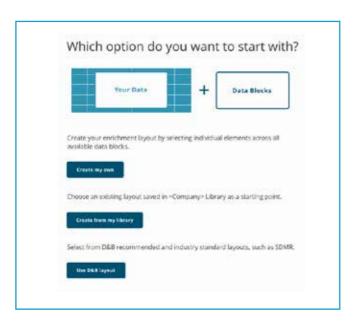

## Enrich Data With New Insights

Access an unparalleled 2,500 insights and create custom layouts to append to your customer data

- ENRICH YOUR DATA with an ever-growing set of 2,500 insights, ensuring you have the most complete view of your customers
- CREATE CUSTOM DATA LAYOUTS, so you'll only see insights that are most relevant to your data management projects