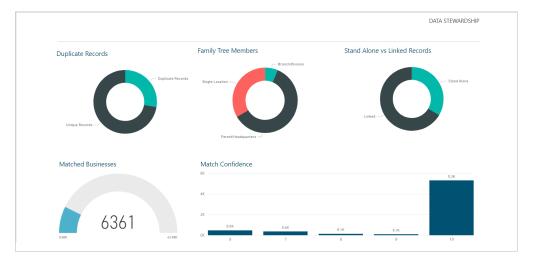

#### TAKE CONTROL OF YOUR DATA WITH DATA STEWARDSHIP

D&B Optimizer for Microsoft provides access to the Dun & Bradstreet Data Cloud, comprising over 420 million companies curated from tens of thousands of sources and continuously updated. With native access to real-time data and reporting within your Microsoft Dynamics CRM, you will be empowered to:

#### Manage Data Health

Access pre-built dashboards and reports to quickly assess your data health including match rate and duplicates.

#### Visualize Your Data

See records that were successfully matched to the Dun & Bradstreet Data Cloud, how many records were enriched with corrected information, and how many were appended with new information.

#### Increase Match Rate

Review how many records D&B Optimizer for Microsoft has matched from your database. Then, add information to those records and try to re-match.

#### ELIMINATE BAD DATA WITH EASY DUPLICATE MANAGEMENT

Duplicate accounts cause confusion and waste time for CRM users. They are often created by mistake or when multiple CRM instances are combined. D&B Optimizer helps you to consolidate duplicate accounts with ease.

#### Prevent Duplicates from the Onset

Search against your instance and the Dun & Bradstreet Data Cloud to prevent duplicate creation – all within your Microsoft Dynamics instance.

#### **Identify Duplicates**

Leverage the power of the Dun & Bradstreet D-U-N-S® Number to flag redundant records.

#### Manage Unlimited Dupes

Select as many duplicates that exist for an entity in Microsoft Dynamics.

#### Merge Duplicates

Choose a master record to inherit all related objects contained within duplicates.

|           | ount recor             |               | and shall          |                                   |                                                                                   |           |              |           |               |                     |                  |                   |        |
|-----------|------------------------|---------------|--------------------|-----------------------------------|-----------------------------------------------------------------------------------|-----------|--------------|-----------|---------------|---------------------|------------------|-------------------|--------|
| DUNS      | Business               |               | identify duplicate | records. These records are brough | t into reporting on an interval basis, so may not be seen immediately.<br>Address |           |              |           |               | icates 🗸 Actio      |                  |                   |        |
| 144702123 | Oracle Con             |               |                    |                                   | 2300 Cracle Way, Austin, Texas, 78741-1400, US                                    |           |              |           | * Dup<br>20   | Nacare Nacare       |                  |                   |        |
| 090704780 | Annia Inc.             | poracon       |                    |                                   | 1 Apple Park Wax Cuperting, California, 95014-0642, US                            |           |              |           | 10            | Nacase              |                  |                   |        |
| 081400849 | Microsoft C            | Corporation . |                    |                                   | 1 Microsoft Way, Redmond, Washinston, 98052-8300, US                              |           |              |           | 14            | Nacage              |                  |                   |        |
| 884743530 | Amazon.co              |               |                    |                                   | 410 Terry Ave N, Seattle, Washington, 93109-5210, US                              |           |              |           | 15            | Naciage             |                  |                   |        |
| 832447812 | General Motors Company |               |                    |                                   | 300 Renalesance Crr See L1, Detroit, Michigan, 48243-1403, US                     |           |              |           |               | Macana              |                  |                   |        |
| 046724714 | Salary.com, LLC        |               |                    |                                   | 610 Lincoln St Ste 200, Welthern, Messechusetts, 02451-2189, US                   |           |              |           | 10            | Manage              |                  |                   |        |
| 884114609 | The Dun                |               |                    |                                   |                                                                                   | _         |              | _         |               |                     |                  |                   |        |
| 216854067 | TESCO P                |               |                    |                                   | ter record will retain its values and inherit a                                   |           |              |           |               |                     |                  |                   |        |
| 780667585 | Yeti Cool              | The first     | row of sha         | ded data represents               | D&B's information for the DUNS Number, t                                          | o help gi | uide your se | lection o | f a master re | ecord.              |                  |                   |        |
| 131142747 | The Med                | Master?       | Include?           | Business Name                     | Address                                                                           | #Opps     | #Contacts    | #Leads    | #Activities   | Created             | Created by       | Last Modified     | Delete |
| 501839660 | Dell Tech              |               | B Data             | Oracle Corporation                | 2300 Oracle Way, Austin, Texas, 78741-1400,                                       |           | wcontacts    | wceaus    | wacconces     | created             | created by       | Cast modified     | Desete |
| 009961700 | Terget G               | Dat           | Jata               | Oracle Corporation                | Austin, US                                                                        | 05        | 103          | 0         | 1             | 12/1/2020 10:29 AM  | Brian Maurer     | 8/9/2021 10:35 AM |        |
| 01339159  | Reytheor               | 0             |                    | Oracle Corporation                | 586, Austin, CA, US                                                               | 0         | 0            | 0         | 0             | 2/9/2018 9:43 AM    | Robert Del Bono  | 8/6/2021 11:27 PM | ×      |
| 150957364 | Nike, Inc              |               | _                  |                                   |                                                                                   |           |              |           |               |                     |                  |                   |        |
| 055169452 | Bank of I              | 0             |                    | Oracle Corporation                | Austin, CA 94065, US                                                              | 0         | 0            | 0         | 0             | 10/26/2018 12:04 PM | Justin Corcoran  | 8/6/2021 11:27 PM | ×      |
| 175895205 | Lognein                | 0             |                    | Oracle Corporation                | 500 Oracle Pkwy, Austin, CA 94065-1677, US                                        | 0         | 37           | 0         | 0             | 9/11/2018 11:10 AM  | Justin Corcoran  | 8/6/2021 11:27 PM | ×      |
| 001367960 | General                | 0             |                    | Oracle Corporation                | 500 Oracle Pkwy, Austin, CA 94065-1677, US                                        | 0         | 0            | 0         | 0             | 10/2/2018 11:32 AM  | Brian Maurer     | 8/6/2021 11:27 PM | ×      |
| 155366107 | Starbook               | 0             |                    | Oracle Corporation                | 500 Oracle Pkwy, Austin, CA 94065-1677, US                                        | 0         | 0            | 0         | 0             | 10/2/2018 12:00 PM  | Brian Maurer     | 8/6/2021 11:27 PM | ×      |
|           |                        | 0             |                    | Oracle Corporation                | Austin, CA, US                                                                    | 0         | 0            | 0         | 0             | 11/16/2018 11:35 AM | Casey Askeland   | 8/6/2021 11:27 PM | ×      |
|           |                        | 0             |                    | Oracle Corporation                | 500 Oracle Pkwy, Austin, CA 94065-1677, US                                        | 0         | 2            | 0         | 0             | 12/27/2018 2:03 PM  | Justin Corcoran  | 8/6/2021 11:27 PM | ×      |
|           |                        | 0             |                    | Oracle Corporation                | 500 Oracle Pkwy, Austin, CA 94065-1677, US                                        | 0         | 37           | 0         | 0             | 5/23/2018 11:14 AM  | Justin Corcoran  | 8/6/2021 11:27 PM | ×      |
|           |                        | 0             |                    | Oracle Corporation                | Austin, CA, US                                                                    | 0         | 0            | 0         | 0             | 10/26/2018 11:56 AM | Casey Askeland   | 8/6/2021 11:27 PM | ×      |
|           |                        | 0             |                    | Oracle Corporation                | 500 Oracle Pkwy, Austin, CA 94065-1677, US                                        | 0         | 0            | 0         | 0             | 10/2/2018 11:58 AM  | Brian Maurer     | 8/6/2021 11:27 PM | ×      |
|           |                        | 0             |                    | Oracle Corporation                | 500 Oracle Pkwy, Austin, CA 94065-1677, US                                        | 0         | 0            | 0         | 0             | 10/3/2018 8:44 AM   | Brian Maurer     | 8/6/2021 11:27 PM | ×      |
|           |                        | 0             |                    | Oracle Corporation                | 500 Oracle Pkwy, Austin, CA 94065-1677, US                                        | 0         | 1            | 0         | 0             | 10/3/2018 9:13 AM   | Brian Maurer     | 8/6/2021 11:27 PM | ×      |
|           |                        | 0             |                    | Oracle Corporation                | Austin, US                                                                        | 0         | 0            | 0         | 0             | 12/6/2019 3:11 PM   | Ryan Kellogg     | 8/19/2021 9:07 AM | ×      |
|           |                        | 0             |                    | Oracle Corporation                | 500 Oracle Pkwy, Austin, CA 94065-1677, US                                        | 0         | 0            | 0         | 0             | 3/30/2020 9:26 AM   | Brian Maurer     | 8/6/2021 11:27 PM | ×      |
|           |                        |               |                    |                                   | 500 Oracle Pkwy, Austin, CA 94065-1677, US                                        | 0         | 0            | 0         | 0             | 2/24/2020 3:12 PM   | Firawan Soebagio | 8/6/2021 11:27 PM | ×      |
|           |                        | 0             |                    |                                   |                                                                                   |           |              |           |               |                     |                  |                   |        |
|           |                        | 0             |                    | Oracle Corporation                | 500 Ofacle Privy, Ausuri, CA 94065-1677, 03                                       |           |              |           |               |                     |                  |                   |        |