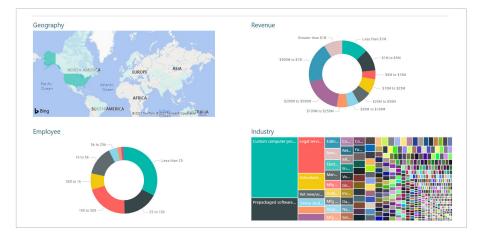

#### UNDERSTAND YOUR ACCOUNTS WITH ACCOUNT SEGMENTATION

The D&B Optimizer for Microsoft dashboard provides a breakdown of your data by key firmographics empowering you to better identify and understand your top segments. By leveraging these insights, your organization will be empowered to make faster, more confident decisions about the companies you do business with – whether they are customers, suppliers, partners, or prospects.

#### Analyze Accounts

Visualize key business segments within an executive overview to drive better market analysis.

#### **Segment Accounts**

View a break-down of accounts by revenue, industry, and employee size to easily view critical market segments.

#### Map Accounts

Obtain a clear view of where your customer base resides today to assist with growth initiatives and territory alignment.