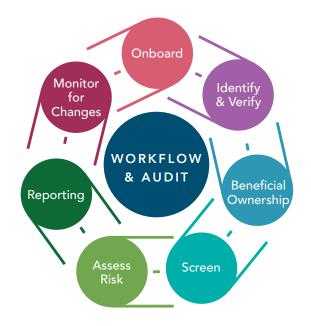

#### HOW IT WORKS

D&B Direct for Compliance helps address all these challenges by providing a set of capabilities to address all aspects of a compliance onboarding cycle.

- IDENTIFY the specific customer that is being enquired about
- VERIFY a set of data against that business based on your risk-based approach
- ESTABLISH ownership of business and determine ultimate beneficial owners
- SCREEN entities against sanctions lists, PEPs and adverse media
- ASSESS risk based on data attributes
- MONITOR for changes to ensure continued compliance
- DEMONSTRATE adherence to policy for each case