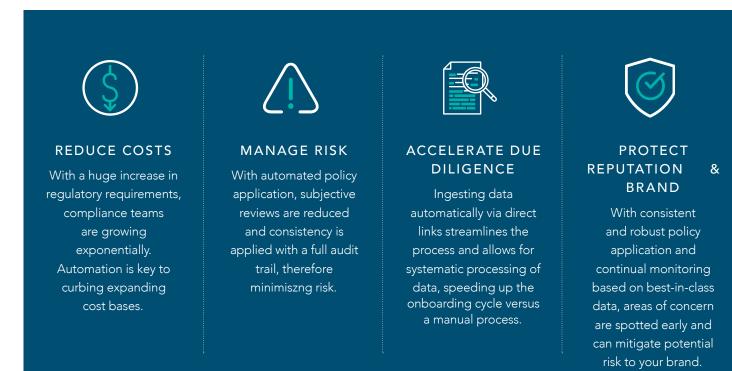

### DUN & BRADSTREET APIS HELP SOLVE FOUR MAIN CHALLENGES:

Any company that relies on manual processes and information consolidation to comply with customer and third-party due diligence is likely to feel some pain. This comes not only from the hard work involved in tedious research but also from slowing operational momentum, a source of frustration amongst senior executives and the sales team, and from dealing with errors that can be costly—from financial, regulatory, and reputational perspectives.

#### AN AUTOMATED METHOD FOR CUSTOMER DUE DILIGENCE

Leading compliance professionals are increasingly looking to automate their due diligence processes, through the implementation and use of APIs. Dun & Bradstreet's suite of APIs provide a seamless real-time link to all Dun & Bradstreet's compliance data, streamed directly into your own systems and environment. This gives you full control of the data, the processing, and the rules whilst maintaining your own look and feel. Customize all aspects to your needs to achieve, integrated, real-time onboarding, robust compliance with relevant legislation, and continuous perpetual KYC monitoring.