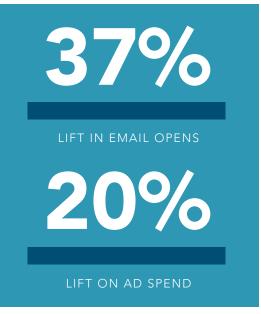

#### ACCOUNT-BASED ADVERTISING

• Deliver ads to your in-market accounts across programmatic and social channels to increase the return on your ad spend.